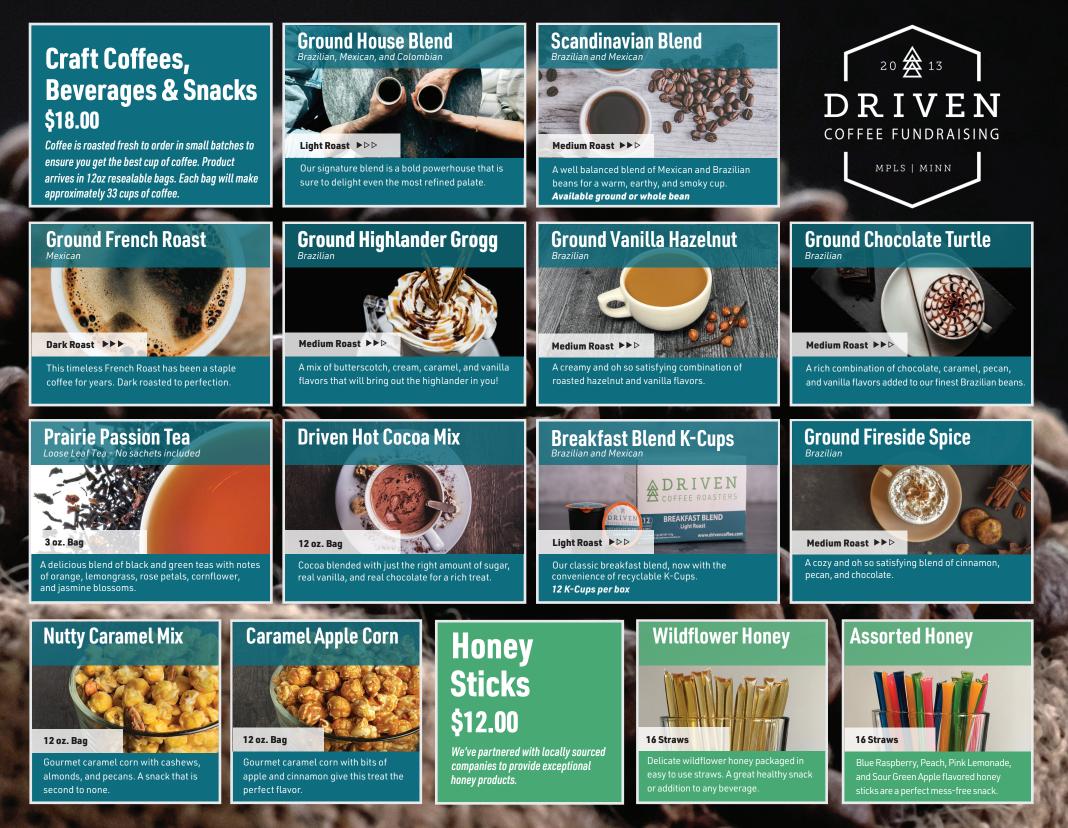

| Organization: Please keep original order form for redistribution with product. |                                                  |                | \$18 EACH       |     |                                  |                                      |                            |                                |                                |                                |           |                      |                         |                 | \$12      |         |                         |                       |                          |
|--------------------------------------------------------------------------------|--------------------------------------------------|----------------|-----------------|-----|----------------------------------|--------------------------------------|----------------------------|--------------------------------|--------------------------------|--------------------------------|-----------|----------------------|-------------------------|-----------------|-----------|---------|-------------------------|-----------------------|--------------------------|
| Group:                                                                         |                                                  |                |                 | ee  | Coffee                           |                                      | 0                          |                                |                                |                                |           |                      |                         |                 |           |         |                         | OFFICE<br>USE<br>ONLY |                          |
| Full Name:                                                                     |                                                  |                |                 |     | Ground Scandinavian Blend Coffee | Whole Bean Scandinavian Blend Coffee | offee                      | Ground Highlander Grogg Coffee | t Coffee                       | Ground Chocolate Turtle Coffee |           |                      | w                       | Coffee          |           |         | Ø                       |                       | CASH                     |
| Start & End Dates:                                                             |                                                  |                |                 |     | avian E                          | ndinavi                              | Roast C                    | ler Gro                        | lazelnu                        | te Turt                        | Tea       | a Mix                | K- Cup                  | Spice (         | Mix       | Corn    | y Stick                 | Sticks                | CHECKS                   |
| Estimated Delivery:                                                            |                                                  |                |                 |     | Scandina                         | ean Sca                              | French F                   | Highlanc                       | /anilla H                      | Chocola                        | Passion T | ot Coco              | t Blend                 | Fireside        | Caramel M | Apple C | er Hone                 | I Honey               |                          |
| Checks Made out to:                                                            |                                                  |                |                 |     | Ground                           | Whole B                              | Ground French Roast Coffee | Ground                         | Ground Vanilla Hazelnut Coffee | Ground (                       | Prairie P | Driven Hot Cocoa Mix | Breakfast Blend K- Cups | Ground Fireside | Nutty Ca  | Caramel | Wildflower Honey Sticks | Assorted Honey        | TOTAL                    |
| #                                                                              |                                                  | ayment<br>CASH | Method<br>CHECK | DC1 | DC2                              | DC3                                  | DC4                        | DC5                            | DC6                            | DC7                            | DC8       | 620                  | DC10                    | DC11            | DC12      | DC13    | DC14                    | DC15                  | AMT<br>PAID              |
|                                                                                |                                                  |                |                 |     | 4                                |                                      |                            |                                | nbers a                        |                                |           | use on               |                         |                 |           |         |                         |                       | FAID                     |
| Ex.                                                                            | John Doe, 123 Main St., Mpls, MN 12345, 555-5555 | Χ              |                 |     |                                  |                                      | 1                          |                                |                                |                                |           |                      |                         | 1               |           |         | 2                       |                       | \$60                     |
| 1                                                                              |                                                  |                |                 |     |                                  |                                      |                            |                                |                                |                                |           |                      |                         |                 |           |         |                         |                       | <b> </b>                 |
| 2                                                                              |                                                  |                |                 |     |                                  | -                                    |                            |                                |                                |                                |           | <u> </u>             |                         | -               |           |         |                         |                       | ├──                      |
| 4                                                                              |                                                  |                |                 |     |                                  |                                      |                            |                                |                                |                                |           | <u> </u>             |                         |                 |           |         |                         |                       |                          |
| 5                                                                              |                                                  |                |                 | -   |                                  |                                      |                            |                                |                                |                                |           |                      |                         |                 |           |         |                         |                       |                          |
| 6                                                                              |                                                  |                |                 |     |                                  |                                      |                            |                                |                                |                                |           |                      |                         |                 |           |         |                         |                       |                          |
| 7                                                                              |                                                  |                |                 |     |                                  |                                      |                            |                                |                                |                                |           |                      |                         |                 |           |         |                         |                       |                          |
| 8                                                                              |                                                  |                |                 |     |                                  |                                      |                            |                                |                                |                                |           |                      |                         |                 |           |         |                         |                       |                          |
| 9                                                                              |                                                  |                |                 |     |                                  |                                      |                            |                                |                                |                                |           |                      |                         |                 |           |         |                         |                       |                          |
| 10                                                                             |                                                  |                |                 |     |                                  |                                      |                            |                                |                                |                                |           |                      |                         |                 |           |         |                         |                       |                          |
| 11                                                                             |                                                  |                |                 |     |                                  |                                      |                            |                                |                                |                                |           |                      |                         |                 |           |         |                         |                       |                          |
| 12                                                                             |                                                  |                |                 |     |                                  |                                      |                            |                                |                                |                                |           |                      |                         |                 |           |         |                         |                       |                          |
| 13                                                                             |                                                  | $\rightarrow$  |                 |     |                                  |                                      |                            |                                |                                |                                |           |                      |                         |                 |           |         |                         |                       |                          |
| 14                                                                             |                                                  |                |                 |     |                                  |                                      |                            |                                |                                |                                |           |                      |                         |                 |           |         |                         |                       | <b> </b>                 |
| 15                                                                             |                                                  |                |                 |     |                                  |                                      |                            |                                |                                |                                |           |                      |                         |                 |           |         |                         |                       | <b> </b>                 |
| 16<br>17                                                                       |                                                  |                |                 |     |                                  | -                                    |                            |                                |                                |                                |           | -                    |                         | -               |           |         |                         |                       | ├──                      |
| 17                                                                             |                                                  | $\rightarrow$  |                 |     |                                  | -                                    |                            |                                |                                |                                |           | -                    |                         | -               |           |         |                         |                       | ├──                      |
| 19                                                                             |                                                  |                |                 |     |                                  | -                                    |                            |                                |                                |                                |           | <u> </u>             |                         | <u> </u>        |           |         |                         |                       | ├──                      |
| 20                                                                             |                                                  |                |                 |     |                                  |                                      |                            |                                |                                |                                |           |                      |                         |                 |           |         |                         |                       |                          |
|                                                                                |                                                  |                | TOTAL           |     |                                  |                                      |                            |                                |                                |                                |           |                      |                         |                 |           |         |                         |                       | Total # of<br>Items Sold |
|                                                                                | DRIVEN<br>COFFEE FUNDRAISING<br>KINN             |                | ITEM #          | DC1 | DC2                              | S                                    | DC4                        | DC5                            | DC6                            | DC7                            | DC8       | DC9                  | DC10                    | DC11            | DC12      | DC13    | DC14                    | DC15                  | Total Amt<br>Paid        |
|                                                                                |                                                  |                |                 | 0   | ganiza                           | ation: F                             | lease                      | keep o                         | riginal                        | order                          | form fo   | or redis             | stributi                | ion wit         | h prod    | uct.    |                         |                       |                          |